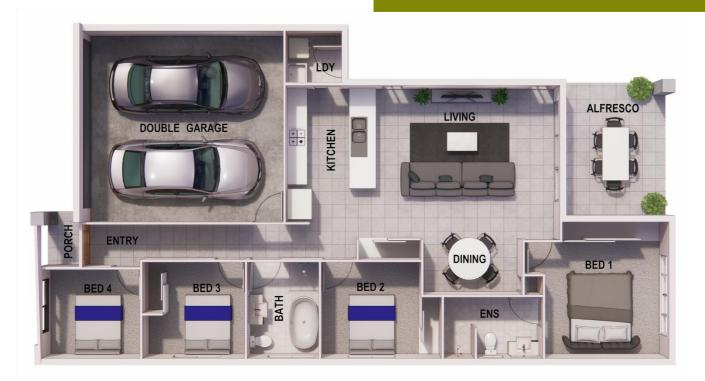

## **ABOUT THE HOUSE & LAND PACKAGE**

Located in the NEWLY RELEASED Canopy's Edge LAKESIDE, all bedrooms feature built in wardrobes, with the master bedroom having a private en-suite. Incl's separate laundry, remote controlled double garage. The open plan living layout flows onto the outdoor patio with the yard backing onto a creek reserve affording a raised view overlooking the creek. (No rear neighbours!!)

## PROPERTY FEATURES

Type: House & Land

Walk in laundry

Open plan living

- Master bedroom with en-suite
- Outdoor Entertaining
- No rear neighbours
- Area