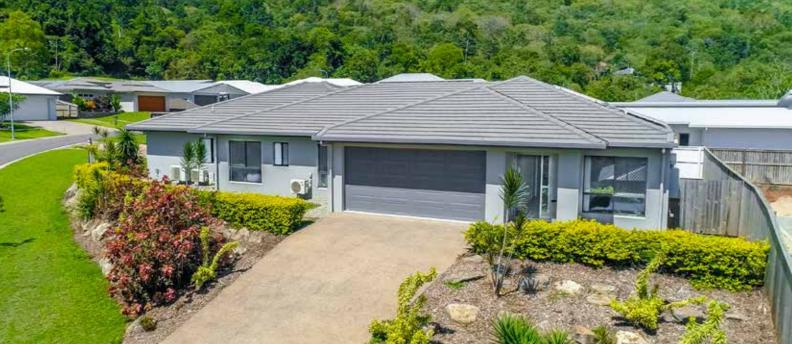

## **ABOUT THE PROPERTY**

All bedrooms feature built in wardrobes with the master bedroom having a private en-suite. Solar Power for electricity savings plus solar hot water, high efficiency Daikin air-conditioning throughout, fitted security screens, fully landscaped, fencing, remote controlled double garage, and enough room for a small pool

## **PROPERTY FEATURES**

TYPE: Duplex/Semi-Detached

- Room For A Small Pool & Caravan
- Fibre Optic
  Outdoor Entertaining Area

- Solar Hot Water

LAND: 405.5m<sup>2</sup> DUPLEX: 287.8m<sup>2</sup>