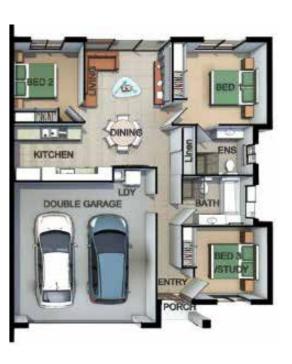

## **ABOUT THE PROPERTY**

All bedrooms feature built in wardrobes with the master bedroom having a private en-suite. Solar Power for electricity savings plus solar hot water, high efficiency Daikin air-conditioning throughout, fitted security screens, fully landscaped, fencing, remote controlled double garage, and enough room for a small pool

## **PROPERTY FEATURES**

TYPE: Duplex/Semi-Detached

- Room For A Small Pool & Caravan
- Fibre Optic
  Outdoor Entertaining Area

- Solar Hot Water

LAND: 405.5m<sup>2</sup> DUPLEX: 287.8m<sup>2</sup>